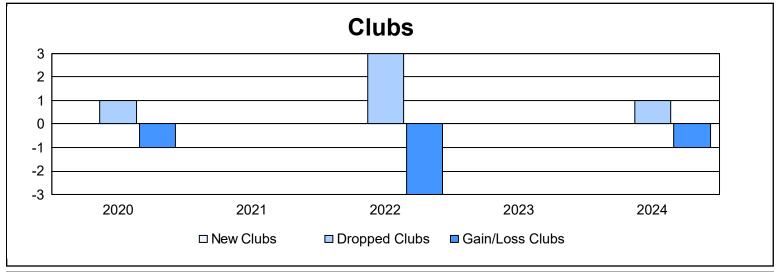

| Year      | New<br>Clubs | Dropped<br>Clubs | Gain/<br>Loss<br>Clubs | New<br>Members | Charter<br>Members | Reinstate<br>Members | Transfer<br>Members | Total<br>Member<br>Added | Total<br>Members<br>Dropped | Gain/<br>Loss<br>Members |
|-----------|--------------|------------------|------------------------|----------------|--------------------|----------------------|---------------------|--------------------------|-----------------------------|--------------------------|
| 2019-2020 | 0            | 1                | -1                     | 42             | 0                  | 1                    | 4                   | 47                       | 113                         | -66                      |
| 2020-2021 | 0            | 0                | 0                      | 29             | 0                  | 4                    | 1                   | 34                       | 111                         | -77                      |
| 2021-2022 | 0            | 3                | -3                     | 79             | 1                  | 3                    | 21                  | 104                      | 101                         | 3                        |
| 2022-2023 | 0            | 0                | 0                      | 52             | 0                  | 0                    | 2                   | 54                       | 63                          | -9                       |
| 2023-2024 | 0            | 1                | -1                     | 58             | 0                  | 4                    | 6                   | 68                       | 110                         | -42                      |
| Average   | 0            | 1                | -1                     | 52             | 0                  | 2                    | 7                   | 61                       | 100                         | -38                      |